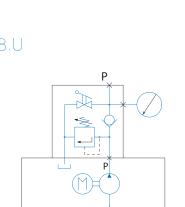

## Versions\*

- E.8.U : Single-acting cylinder control, with no load holding
- E.8.F : Single-acting cylinder control, with load holding, and braking valve
- : Double-acting cylinder control with integrated • E.8.D indexed manual control valve
- E.8.SE : Single-acting control with electro-control valves and suspended button-operated unit
- E.8.DE : Double-acting cylinder control with electro-control valves and suspended button-operated unit