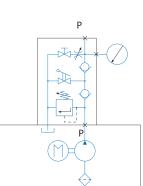

## Versions\*

- E.8.U : Single-acting cylinder control, with no load holding
- E.8.F : Single-acting cylinder control, with load holding, and braking valve
- : Double-acting cylinder control with integrated • E.8.D indexed manual control valve
- E.8.SE : Single-acting control with electro-control valves and suspended button-operated unit
- E.8.DE : Double-acting cylinder control with electro-control valves and suspended button-operated unit