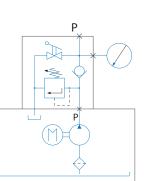

## Versions\*

- E.8.U : Single-acting cylinder control, with no load holding
- E.8.F : Single-acting cylinder control, with load holding, and braking valve
- : Double-acting cylinder control with integrated • E.8.D indexed manual control valve
- E.8.SE : Single-acting control with electro-control valves and suspended button-operated unit
- E.8.DE : Double-acting cylinder control with electro-control valves and suspended button-operated unit