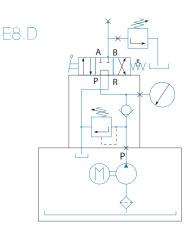

## Versions\*

- E.8.U : Single-acting cylinder control, with no load holding
- E.8.F : Single-acting cylinder control, with load holding, and braking valve
- : Double-acting cylinder control with integrated • E.8.D indexed manual control valve
- E.8.SE : Single-acting control with electro-control valves and suspended button-operated unit
- E.8.DE : Double-acting cylinder control with electro-control valves and suspended button-operated unit