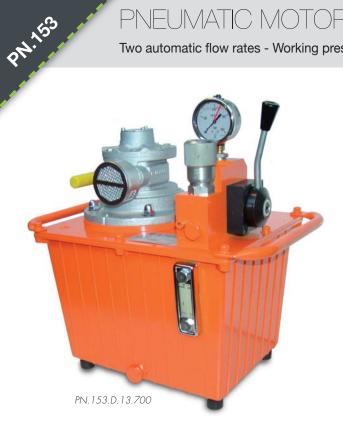

# PNEUMATIC MOTOR SYSTEMS

Two automatic flow rates - Working pressure 700 bar

### **Specifications**

**Description** 

- 3 kW pneumatic motor
- Compressed air supply:
  - Air flow rate at max power 2120 l/min
  - Air pressure 7 bar
- Hydraulic pressure 700 bar in continuous operation

Compact, lightweight and easy-to-handle, PN.153 hydraulic

- Automatic dual-flow rate pumps: - 5 L/min in approach mode up to 100 bar - 0.45 L/min in operation up to 700 bar
- Effective tank capacity 13, 22, 50 litres
- Adjustable external pressure limiter
- Pressure gauge
- 3/8 NPT outlet oil connector