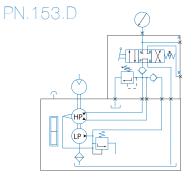

## Versions\*

- PN.153.U : Single-acting cylinder control, with no load holding
- PN.153.F : Single-acting cylinder control with load holding, and braking valve
- PN.153.D : Double-acting cylinder control with integrated indexed manual control valve