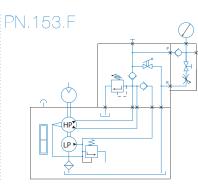

## Versions\*

- PN.153.U : Single-acting cylinder control, with no load holding
- PN.153.F : Single-acting cylinder control with load holding, and braking valve
- PN.153.D : Double-acting cylinder control with integrated indexed manual control valve