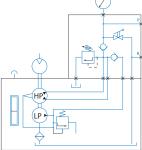

## Versions\*

- PN.153.U : Single-acting cylinder control, with no load holding
- PN.153.F : Single-acting cylinder control with load holding, and braking valve
- PN.153.D : Double-acting cylinder control with integrated indexed manual control valve