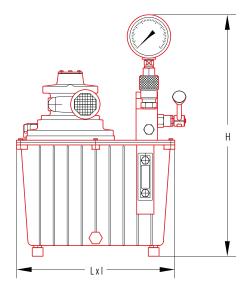

| - | Туре                     | Power in<br>kW | Working<br>pressure in<br>bar | Flow rates I/min    |         | Oil canacity              | Size (dimensions in mm) |       |        |            |
|---|--------------------------|----------------|-------------------------------|---------------------|---------|---------------------------|-------------------------|-------|--------|------------|
|   |                          |                |                               | Approach<br>(100 b) | Working | Oil capacity<br>in litres | Length                  | Width | Height | Mass in Kg |
|   | PN.153. <b>*</b> .13.700 | 3              | 700                           | 5                   | 0,45    | 13                        | 395                     | 295   | 562    | 42         |
|   | PN.153. <b>*</b> .22.700 | 3              | 700                           | 5                   | 0,45    | 22                        | 490                     | 340   | 625    | 55         |
|   | PN.153. <b>*</b> .50.700 | 3              | 700                           | 5                   | 0,45    | 50                        | 520                     | 465   | 720    | 113        |