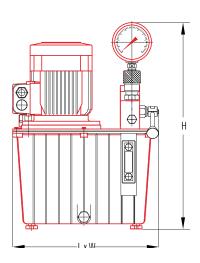

|   |                   | Power in kW | Working<br>pressure in<br>bar | Flow rates I/min    |         | Oil capacity | Size (dimensions in mm) |       |        |            |
|---|-------------------|-------------|-------------------------------|---------------------|---------|--------------|-------------------------|-------|--------|------------|
|   | Туре              |             |                               | Approach<br>(100 b) | Working | in litres    | Length                  | Width | Height | Mass in Kg |
| I | E.153. * .13.700  | 1,1         | 700                           | 5,4                 | 0,8     | 13           | 395                     | 295   | 562    | 42         |
|   | E.153. * . 22.700 | 1,1         | 700                           | 5,4                 | 0,8     | 22           | 490                     | 340   | 625    | 55         |
|   | E.153. * . 50.700 | 1,1         | 700                           | 5,4                 | 0,8     | 50           | 520                     | 465   | 720    | 113        |