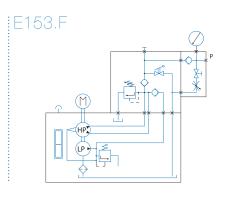

## Versions\*

 E.153.U : Single-acting cylinder control, with no load holding

 E.153.F : Single-acting cylinder control with load holding, and braking valve

 E.153.D : Double-acting cylinder control with integrated indexed manual control valve