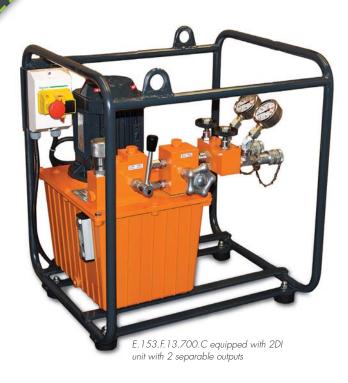

## **Specifications**

- 1.1 kW three-phase 230/380 V 50Hz electric motor
- Pressure of 700 bar in continuous operation
- Automatic dual-flow rate pumps:
  - 5.4L/min in approach mode up to 100 bar
  - 0.8L/min in operation up to 700 bar
- Effective tank capacity 13, 22 and 50 litres
- Adjustable external pressure limiter
- Pressure gauge
- 3/8 NPT outlet oil connector

 E.153.SE : Single-acting cylinder control with electro-control valves and suspended button-operated unit

 E.153.DE : Double-acting cylinder control with electro-control valves and suspended button-operated unit