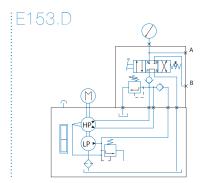

## Versions\*

 E.153.U : Single-acting cylinder control, with no load holding

 E.153.F : Single-acting cylinder control with load holding, and braking valve

 E.153.D : Double-acting cylinder control with integrated indexed manual control valve