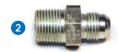

#### Male/male straight hose couplings

- 1 Male 3/8 NPT Male 3/8 NPT
- 2 Male 3/8 NPT Male 9/16 JIC
- 3 Male 3/8 NPT Male 1/4 NPT
- 4 Male 3/8 NPT Male 3/8 BSP

- 5 Male 1/4 BSP Male 9/16 JIC
- 6 Male 1/4 NPT Male 1/4 NPT
- 7 Male 3/8 BSP Male 9/16 JIC
- 8 Male 3/8 NPT Grooved shank