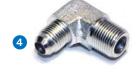

### Male/male and male/female 90° angle couplings

- 1 Female 3/8 NPT Male 1/4 NPT
- 2 Male 3/8 NPT Female 3/8 NPT
- 3 Female 3/8 NPT Female 3/8 NPT
- 4 Male 3/8 NPT Male 9/16 JIC
- 5 Male 3/8 NPT Male 3/8 NPT
- 6 Male 3/8 NPT Male 9/16 JIC (1000b)