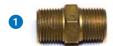

#### Male/male straight hose couplings

- 1 Male 3/8 NPT Male 3/8 NPT
- 2 Male 3/8 NPT Male 9/16 JIC
- 3 Male 3/8 NPT Male 1/4 NPT
- 4 Male 3/8 NPT Male 3/8 BSP

- 5 Male 1/4 BSP Male 9/16 JIC
- 6 Male 1/4 NPT Male 1/4 NPT
- 7 Male 3/8 BSP Male 9/16 JIC
- 8 Male 3/8 NPT Grooved shank