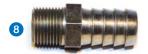

#### Male/male straight hose couplings

- 1 Male 3/8 NPT Male 3/8 NPT
- 2 Male 3/8 NPT Male 9/16 JIC
- 3 Male 3/8 NPT Male 1/4 NPT
- 4 Male 3/8 NPT Male 3/8 BSP

- 5 Male 1/4 BSP Male 9/16 JIC
- 6 Male 1/4 NPT Male 1/4 NPT
- 7 Male 3/8 BSP Male 9/16 JIC
- 8 Male 3/8 NPT Grooved shank