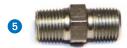

#### Male/male straight hose couplings

- 1 Male 3/8 NPT Male 3/8 NPT
- 2 Male 3/8 NPT Male 9/16 JIC
- 3 Male 3/8 NPT Male 1/4 NPT
- 4 Male 3/8 NPT Male 3/8 BSP

- 5 Male 1/4 BSP Male 9/16 JIC
- 6 Male 1/4 NPT Male 1/4 NPT
- 7 Male 3/8 BSP Male 9/16 JIC
- 8 Male 3/8 NPT Grooved shank