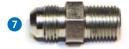

#### Male/male straight hose couplings

- 1 Male 3/8 NPT Male 3/8 NPT
- 2 Male 3/8 NPT Male 9/16 JIC
- 3 Male 3/8 NPT Male 1/4 NPT
- 4 Male 3/8 NPT Male 3/8 BSP

- 5 Male 1/4 BSP Male 9/16 JIC
- 6 Male 1/4 NPT Male 1/4 NPT
- 7 Male 3/8 BSP Male 9/16 JIC
- 8 Male 3/8 NPT Grooved shank