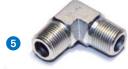

### Male/male and male/female 90° angle couplings

- 1 Female 3/8 NPT Male 1/4 NPT
- 2 Male 3/8 NPT Female 3/8 NPT
- 3 Female 3/8 NPT Female 3/8 NPT
- 4 Male 3/8 NPT Male 9/16 JIC
- 5 Male 3/8 NPT Male 3/8 NPT
- 6 Male 3/8 NPT Male 9/16 JIC (1000b)