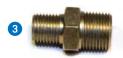

#### Male/male straight hose couplings

- 1 Male 3/8 NPT Male 3/8 NPT
- 2 Male 3/8 NPT Male 9/16 JIC
- 3 Male 3/8 NPT Male 1/4 NPT
- 4 Male 3/8 NPT Male 3/8 BSP

- 5 Male 1/4 BSP Male 9/16 JIC
- 6 Male 1/4 NPT Male 1/4 NPT
- 7 Male 3/8 BSP Male 9/16 JIC
- 8 Male 3/8 NPT Grooved shank