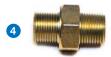

#### Male/male straight hose couplings

- 1 Male 3/8 NPT Male 3/8 NPT
- 2 Male 3/8 NPT Male 9/16 JIC
- 3 Male 3/8 NPT Male 1/4 NPT
- 4 Male 3/8 NPT Male 3/8 BSP

- 5 Male 1/4 BSP Male 9/16 JIC
- 6 Male 1/4 NPT Male 1/4 NPT
- 7 Male 3/8 BSP Male 9/16 JIC
- 8 Male 3/8 NPT Grooved shank