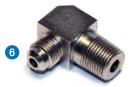

### Male/male and male/female 90° angle couplings

- 1 Female 3/8 NPT Male 1/4 NPT
- 2 Male 3/8 NPT Female 3/8 NPT
- 3 Female 3/8 NPT Female 3/8 NPT
- 4 Male 3/8 NPT Male 9/16 JIC
- 5 Male 3/8 NPT Male 3/8 NPT
- 6 Male 3/8 NPT Male 9/16 JIC (1000b)