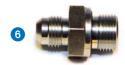

#### Male/male straight hose couplings

- 1 Male 3/8 NPT Male 3/8 NPT
- 2 Male 3/8 NPT Male 9/16 JIC
- 3 Male 3/8 NPT Male 1/4 NPT
- 4 Male 3/8 NPT Male 3/8 BSP

- 5 Male 1/4 BSP Male 9/16 JIC
- 6 Male 1/4 NPT Male 1/4 NPT
- 7 Male 3/8 BSP Male 9/16 JIC
- 8 Male 3/8 NPT Grooved shank